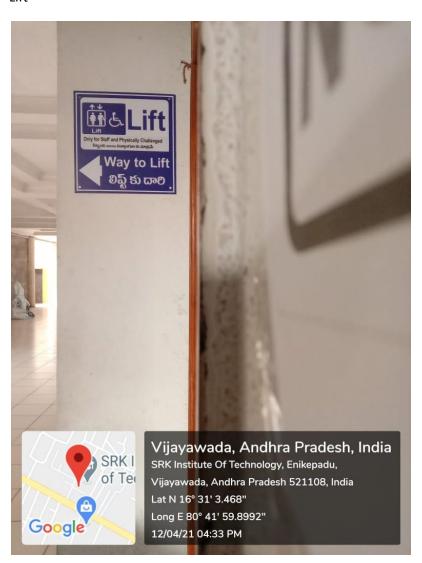

#### Wheel Chair

Enikepadu, Vijayawada 521108 Approved by AICTE, Affiliated to JNTUK, Kakinada (ISO 9001:2015 Certified Institution)

Lift

Enikepadu, Vijayawada 521108 Approved by AICTE, Affiliated to JNTUK, Kakinada (ISO 9001:2015 Certified Institution)