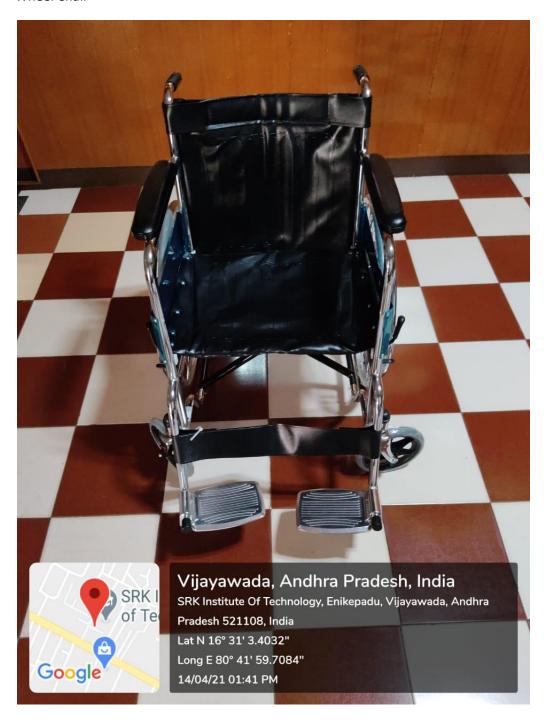

#### Wheel Chair

Enikepadu, Vijayawada 521108 Approved by AICTE, Affiliated to JNTUK, Kakinada (ISO 9001:2015 Certified Institution)

Lift

Enikepadu, Vijayawada 521108 Approved by AICTE, Affiliated to JNTUK, Kakinada (ISO 9001:2015 Certified Institution)