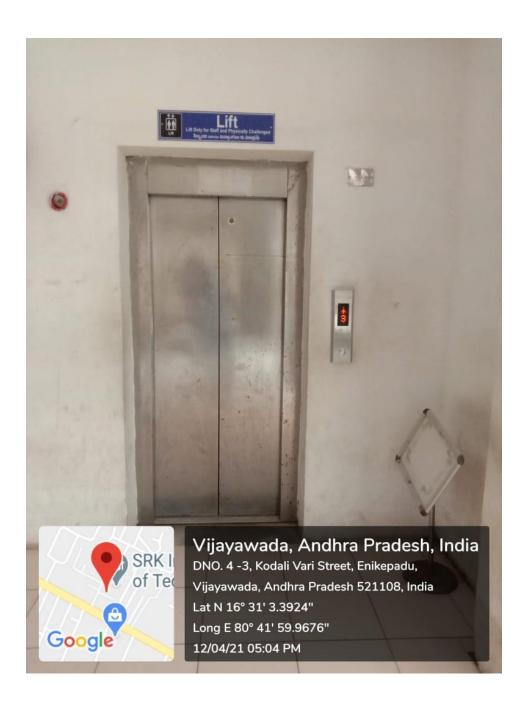

#### Wheel Chair

Enikepadu, Vijayawada 521108 Approved by AICTE, Affiliated to JNTUK, Kakinada (ISO 9001:2015 Certified Institution)

Lift

Enikepadu, Vijayawada 521108 Approved by AICTE, Affiliated to JNTUK, Kakinada (ISO 9001:2015 Certified Institution)