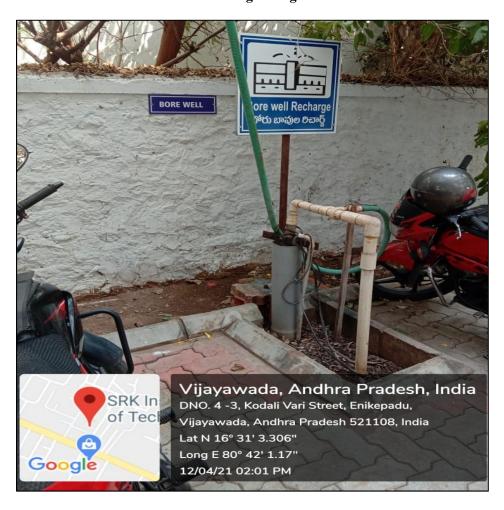

### Bore well recharge using rainwater

Enikepadu, Vijayawada 521108 Approved by AICTE, Affiliated to JNTUK, Kakinada (ISO 9001:2015 Certified Institution)