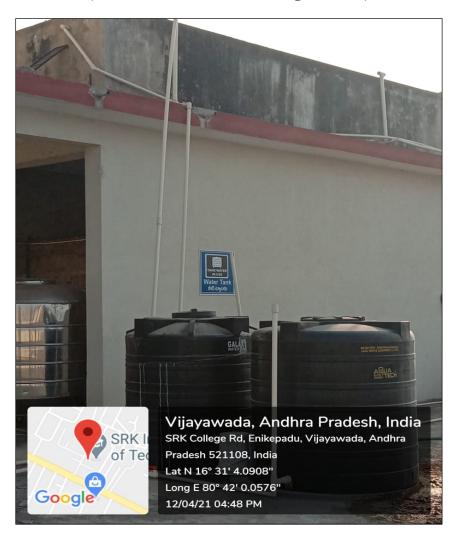

#### Over head tanks for water distribution

(Takes-off water from the existing borewells)