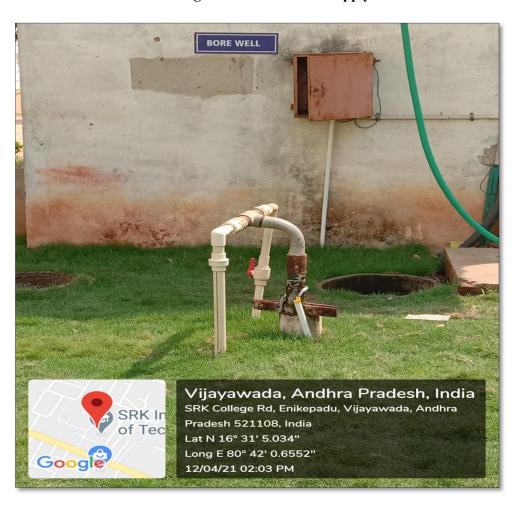

### **Existing Bore well for water supply**

Enikepadu, Vijayawada 521108 Approved by AICTE, Affiliated to JNTUK, Kakinada (ISO 9001:2015 Certified Institution)