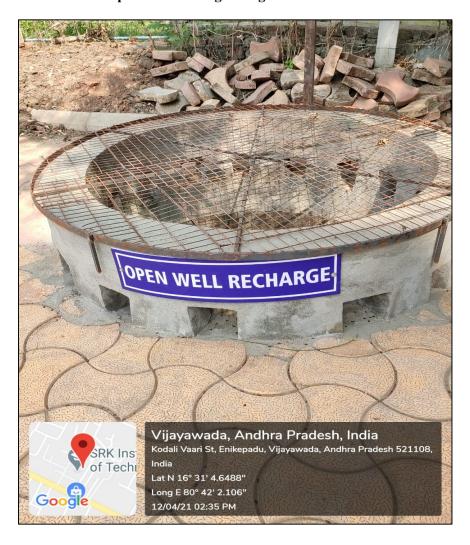

#### Open well recharge using rainfall run-off

Enikepadu, Vijayawada 521108 Approved by AICTE, Affiliated to JNTUK, Kakinada (ISO 9001:2015 Certified Institution)