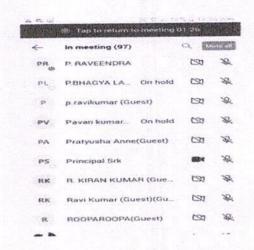

| VFSTR                                                    | 9866222554  |
|                                                                                                                                                                                                                                                                                                               | 5:01:28                        | vrkr.bandi@mail.com               | Bandi       | Venkata rama<br>krishna rao | S&H                       | SRKIT                                                    | 9491348134  |

Coordinator



Enikepadu, Vijayawada 521108

Approved by AICTE, Affiliated to JNTUK, Kakinada (ISO 9001:2015 Certified Institution)

Department of Electronics and Communication Engineering







| 40, 101 | 752 10 Ta 110                                | 66 E 12:2 | to proper |
|---------|----------------------------------------------|-----------|-----------|
| A CALA  | <ul> <li>Tap to return to meeting</li> </ul> | 01-21     |           |
| <       | In meeting (97)                              | a E       | re se     |
| No      | N.SRIDEVI                                    | C20       | 恋         |
| NV      | Naga Lakshmi T V                             | (23)      | A.        |
| -       | Nagajyothirmai B                             | CZÚ       | B         |
| NE      | NagaBaju E On hold                           | CZÚ       | 8         |
| 0       | Naresh Babu M                                | (23)      | 秀         |
| N       | navatha(Guest)