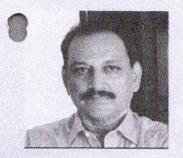

Dr. S. Sankar,

Advisor: IQAC Cluster India.

Advisor: Akkineni Nageswararao College,

Gudivada, Andhra Pradesh.

4. The members identified Ms. T. Vishnu Priya, Assistant Professor, ECE as

Coordinator for this event.

Resource Person

Dr. S. SANKAR

Advisor – IQAC CLUSTER, India Advisor – ANR COLLEGE, Gudivada Andhra Pradesh.

Ms. T. Vishnu Priya Coordinator