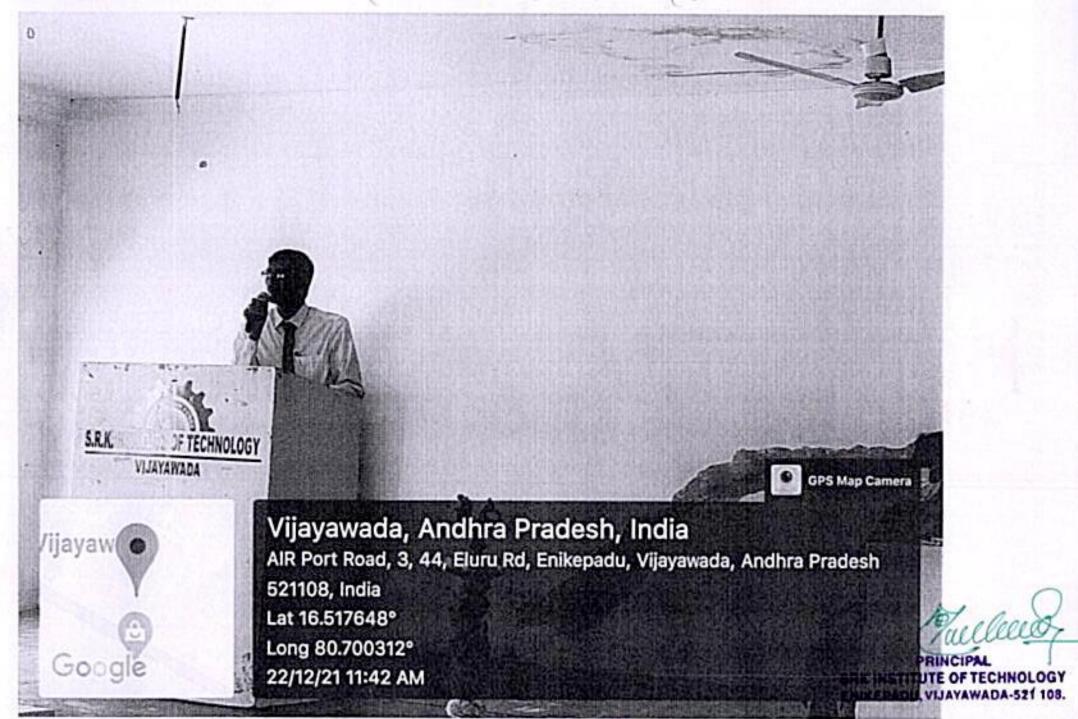

### A Webinar On "NATIONAL EDUCATION POLICY-2020"

Webinar schedule 23.08.2021

| 1 | Introduction and welcome speech | By-Dr. A.Padmaja, Professor, HOD<br>Department of S&H.                                                   | 11:15 am |
|---|---------------------------------|----------------------------------------------------------------------------------------------------------|----------|
| 2 | Introduction of chief guest     | By-Dr. A.Padmaja, Professor, HOD<br>Department of S&H.                                                   | 11:20 am |
| 3 | Address by Resource Person      | By-Dr.S.Sankar<br>Advisor, IQAC Cluster, India.<br>Advisor, Akkineni Nageswara Rao<br>College, Gudivada. | 11:30 am |
| 4 | Vote of thanks                  | By- T.Vishnu Priya, Assistant<br>Professor, Department of ECE.                                           | 1:30 pm  |