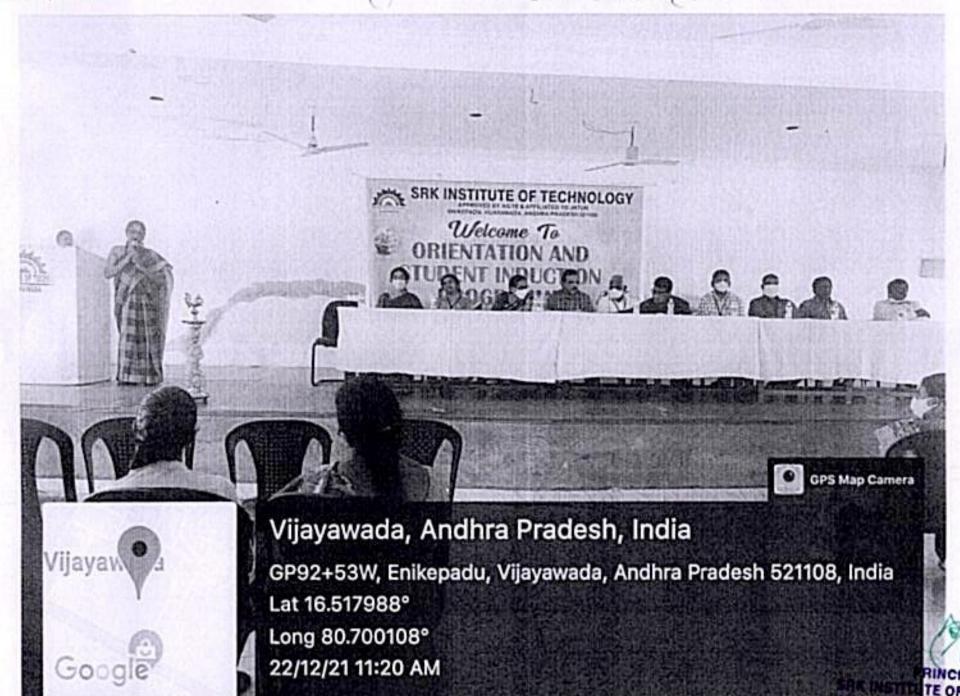

### Orientation programme on quality issues for teachers and students organised by the institution