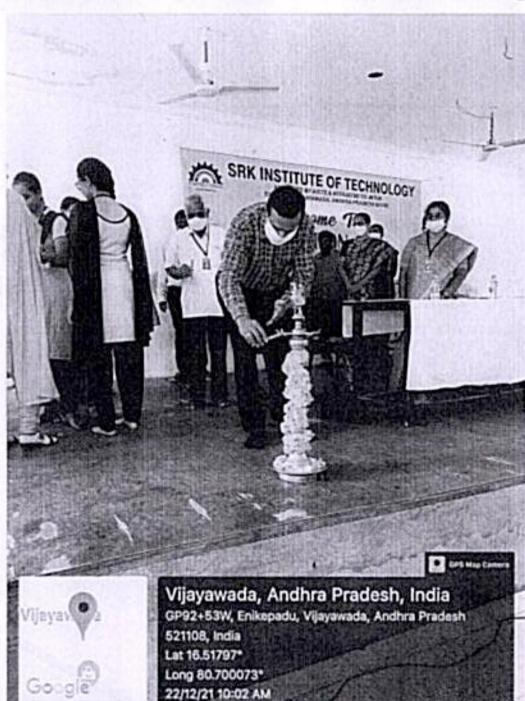

### A Webinar On "NATIONAL EDUCATION POLICY-2020"

Webinar schedule 23.08.2021

| 1 | Introduction and welcome speech | By-Dr. A.Padmaja, Professor, HOD<br>Department of S&H.                                                   | 11:15 am |
|---|---------------------------------|----------------------------------------------------------------------------------------------------------|----------|
| 2 | Introduction of chief guest     | By-Dr. A.Padmaja, Professor, HOD<br>Department of S&H.                                                   | 11:20 am |
| 3 | Address by Resource Person      | By-Dr.S.Sankar<br>Advisor, IQAC Cluster, India.<br>Advisor, Akkineni Nageswara Rao<br>College, Gudivada. | 11:30 am |
| 4 | Vote of thanks                  | By- T.Vishnu Priya, Assistant<br>Professor, Department of ECE.                                           | 1:30 pm  |