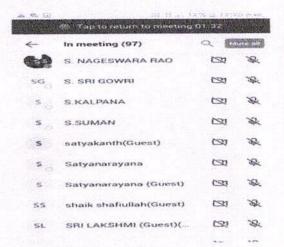

| VFSTR                                                    | 9866222554  |
|                                                                                                                                                                                                                                                                                                               | 5:01:28                        | vrkr.bandi@mail.com               | Bandi       | Venkata rama<br>krishna rao | S&H                       | SRKIT                                                    | 9491348134  |

Coordinator



Enikepadu, Vijayawada 521108

Approved by AICTE, Affiliated to JNTUK, Kakinada (ISO 9001:2015 Certified Institution)

Department of Electronics and Communication Engineering







| 40, 101 | 752 10 Ta 110                                | 66 E 12:2 | to proper |
|---------|----------------------------------------------|-----------|-----------|
| A CALA  | <ul> <li>Tap to return to meeting</li> </ul> | 01-21     |           |
| <       | In meeting (97)                              | a E       | re se     |
| No      | N.SRIDEVI                                    | C20       | 恋         |
| NV      | Naga Lakshmi T V                             | (23)      | A.        |
| -       | Nagajyothirmai B                             | CZÚ       | B         |
| NE      | NagaBaju E On hold                           | CZÚ       | 8         |
| 0       | Naresh Babu M                                | (23)      | 秀         |
| N       | navatha(Guest)